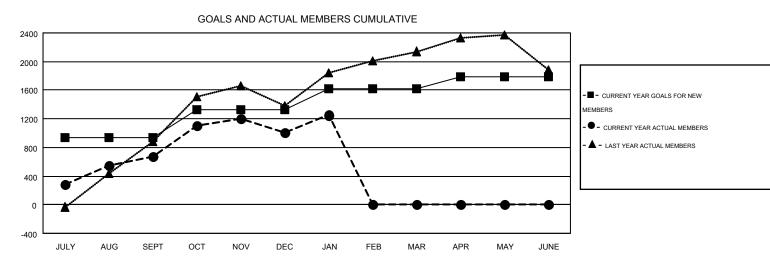

## GOALS AND ACTUAL NEW CLUBS CUMULATIVE

| DROPPED CLUBS: 14 |       | 313 CLUBS OF 564 ADDED 1 OR MORE<br>NEW MEMBERS | GENDER DISTRIBUTION  MALE 11,428 (79.08%) |                |       |
|-------------------|-------|-------------------------------------------------|-------------------------------------------|----------------|-------|
| DROPPED MEMBERS   |       |                                                 | FEMALE                                    | 3,024 (20.92%) |       |
| DECEASED          | 4     | CLICK HERE FOR HEALTH                           |                                           |                | 0.000 |
| CLUB CANCELLED    | 210   | ASSESSMENT DATA                                 | FAMILY UNIT MEMBERS                       |                | 6,683 |
| OTHER             | 946   | 1.03200112.11.21111                             | HEAD OF HOUSEHOLD                         |                | 2,534 |
| TOTAL             | 1,160 |                                                 | NON-HEAD OF HOUSEHOL                      | D              | 4,149 |