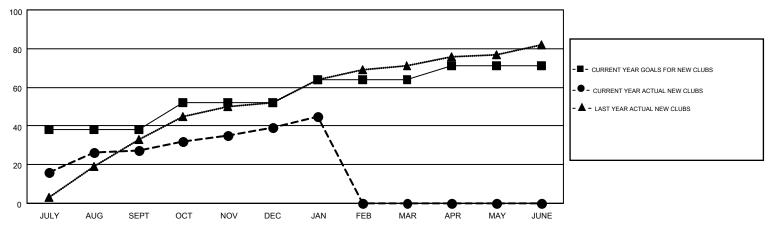

## GOALS AND ACTUAL NEW CLUBS CUMULATIVE

| DROPPED CLUBS: 14 |       | 313 CLUBS OF 564 ADDED 1 OR MORE<br>NEW MEMBERS | GENDER DISTRIBUTION  MALE 11,428 (79.08%) |                |       |
|-------------------|-------|-------------------------------------------------|-------------------------------------------|----------------|-------|
| DROPPED MEMBERS   |       |                                                 | FEMALE                                    | 3,024 (20.92%) |       |
| DECEASED          | 4     | CLICK HERE FOR HEALTH                           |                                           |                | 0.000 |
| CLUB CANCELLED    | 210   | ASSESSMENT DATA                                 | FAMILY UNIT MEMBERS                       |                | 6,683 |
| OTHER             | 946   | 1.03200112.11.21111                             | HEAD OF HOUSEHOLD                         |                | 2,534 |
| TOTAL             | 1,160 |                                                 | NON-HEAD OF HOUSEHOL                      | D              | 4,149 |